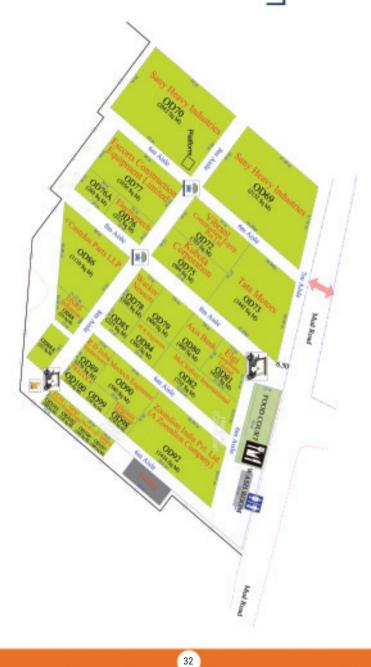

16

믔

S) 🖗

-676

De 1 av

| Company                                                               | Location                                     | Stall.No       |
|-----------------------------------------------------------------------|----------------------------------------------|----------------|
| DOZCO (INDIA) PVT. LTD.                                               | HALL 3 - LOWER LEVEL                         | A 60           |
| DOZER WORLD PRIVATE LIMITED                                           | HALL 1 - LOWER LEVEL                         | A10            |
| DSQUARE TECH IMPEX PRIVATE LIMITED                                    | HALL 2 - LOWER LEVEL                         | C 28           |
| DUDHESHWAR ENGINEERS PRIVATE LIMITED                                  | HALL 3 - LOWER LEVEL                         | C 275          |
| DULICHAND AND COMPANY                                                 | HALL 3 - LOWER LEVEL                         | A12            |
| DURELO TOOLS & EQUIPMENTS PVT LTD                                     | HALL 4 - LOWER LEVEL                         | G142           |
| DURO DRIVE                                                            | HALL 4 - LOWER LEVEL                         | K280           |
| DYNAMATIC FILTRATIONS                                                 | HALL 2 - LOWER LEVEL                         | G140           |
| E S ENTERPRISES                                                       | HALL 4 - LOWER LEVEL                         | N 374          |
| EASTERN AUTOMOTIVE MACHINE TOOLS PVT. LTD.                            | HALL 4 - LOWER LEVEL                         | F136           |
| EASTERN BEARINGS PVT LTD                                              | HALL 4 - LOWER LEVEL                         | H194           |
| EESHAAN AUTOMATION PRIVATE LIMITED                                    | HALL 2 - LOWER LEVEL                         | G144           |
| EIE INSTRUMENTS PVT LTD                                               | HALL 4 - LOWER LEVEL                         | J212           |
| EIRICH INDIA PRIVATE LIMITED                                          | HALL 4 - LOWER LEVEL                         | N 371          |
| ELECTRO MAGNETIC INDUSTRIES                                           | HALL 1 - UPPER LEVEL                         | 0 302          |
| ELECTROMECH MATERIAL HANDLING SYS. (I) PVT LTD.                       | GREEN LOT : OUTDOOR                          | 0D 76          |
| ELECTRONICA HITECH MACHINE TOOLS PVT LTD                              | HALL 2 - LOWER LEVEL                         | B19            |
| ELEMATIC INDIA PVT. LTD.                                              | HALL 4 - LOWER LEVEL                         | A 25           |
| ELESA AND GANTER INDIA PVT LTD                                        | HALL 3 - LOWER LEVEL                         | C217           |
| ELGI EQUIPMENTS LIMITED                                               | GREEN LOT : OUTDOOR                          | OD 81          |
| ELPIS IT SOLUTIONS PVT LTD.,                                          | HALL 4 - LOWER LEVEL                         | AI 15          |
| EMAYAM NTERPRISES                                                     | HALL 2 - LOWER LEVEL                         | N 337          |
| EMI KOMPOZITES PVT LTD                                                |                                              | 11007          |
| (A UNIT OF ELECTRO MAGNETIC INDUSTRIES)                               | HALL 1 - UPPER LEVEL                         | 0297           |
| ENARCO SA                                                             | HALL 3 - LOWER LEVEL                         | B133           |
| ENOVATION CONTROLS INDIA PVT. LTD.                                    | HALL 1 - LOWER LEVEL                         | A1             |
| ENOVATION CONTROLS INDIA PVT. LTD.                                    | HALL 1 - LOWER LEVEL                         | A2             |
| EPC WORLD MEDIA PVT. LTD.                                             | HALL 4 - LOWER LEVEL                         | F127           |
| EPE PROCESS FILTERS & ACCUMULATORS PVT LTD                            | HALL 1 - UPPER LEVEL                         | K197           |
| EPIROC MINING INDIA LIMITED                                           | HALL 1 - LOWER LEVEL                         | F119           |
| EPOCH INSTRUMENTS AND CONTROLS PVT LTD                                | HALL 2 - LOWER LEVEL                         | K244           |
| ESCORTS LTD                                                           | GREEN LOT : OUTDOOR                          | 0D 77          |
| ESOURE MACHINES PVT. LTD                                              | HALL 4 - LOWER LEVEL                         | G 165          |
| ESSAE DIGITRONICS PVT LIMITED                                         | YELLOW LOT : OUTDOOR                         | OD 55          |
| ESSKAY MATERIAL HANDLING EQUIP. & SYSTEMS                             | HALL 4 - LOWER LEVEL                         | H 181          |
| ETERNAL ROBOTICS PVT LTD                                              | HALL 4 - LOWER LEVEL                         | 0411           |
| ETNYRE INTERNATIONAL                                                  | HALL 4 - LOWER LEVEL                         | 0398           |
| EUROPE TRACTOR PARTS                                                  | HALL 3 - LOWER LEVEL                         | B181           |
| EUROSTAR ENGINEERING PVT LTD                                          | HALL 4 - LOWER LEVEL                         | M 328          |
| EVEREST ENGINEERING EOUIPMENT PVT LTD                                 | HALL 2 - LOWER LEVEL                         | A 4            |
| EXCAVA ATTACHERS PVT LTD                                              | HALL 4 - LOWER LEVEL                         | K274           |
| EXCEL CONTROLINKAGE PVT. LTD.                                         | HALL 3 - LOWER LEVEL                         | B168           |
| FAB TOOL INDUSTRIES                                                   | HALL 4 - LOWER LEVEL                         | F133           |
| FABHIND PVT LTD                                                       | YELLOW LOT : OUTDOOR                         | OD55 A         |
| FAIRTECH ENGINEERS INDIA PVT. LTD.                                    | HALL 1 - UPPER LEVEL                         | L 203          |
| FAIRTECH ENGINEERS INDIA PVT. LTD.                                    | HALL 3 - LOWER LEVEL                         | C289           |
| FAIRTECH ENGINEERS INDIA PVT. LTD.<br>FCS FLUORO CARBON SEALS PVT LTD | HALL 3 - LOWER LEVEL                         | M 243          |
| FERRUM EXTREME ENGINEERING PVT LTD.                                   |                                              | M 243<br>B 176 |
| FERRUM EXTREME ENGINEERING PVT LTD.                                   | HALL 3 - LOWER LEVEL                         |                |
| FLEETGUARD FILTERS PRIVATE LIMITED                                    | HALL 1 - LOWER LEVEL<br>HALL 4 - LOWER LEVEL | C 33<br>A 22   |
|                                                                       |                                              | A 22           |