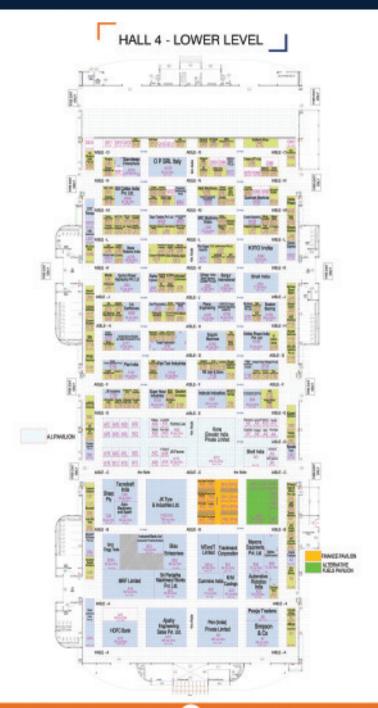

# EXCON 2021 - AERIAL VIEW

| Company                                                        | Location             | Stall.No |
|----------------------------------------------------------------|----------------------|----------|
| 4FRONT ENGINEERED SOLUTIONS                                    | HALL 1 - LOWER LEVEL | C 41 A   |
| AAA HYDRAULICS (INDIA) PRIVATE LIMITED                         | HALL 1 - LOWER LEVEL | F114     |
| AADHAR EQUIPMENTS PVT. LTD.                                    | HALL 4 - LOWER LEVEL | K 269    |
| ABHAY INDUSTRIES                                               | HALL 4 - LOWER LEVEL | G 163    |
| ABS ENTERPRISES                                                | HALL 4 - LOWER LEVEL | H193     |
| ACD MACHINE CONTROL CO PVT LTD                                 | HALL 4 - LOWER LEVEL | H 209    |
| ACE PNEUMATICS PVT.LTD                                         | HALL 4 - LOWER LEVEL | J216     |
| ACRO INTERNATIONAL LLP                                         | HALL 3 - LOWER LEVEL | C 258    |
| ACTION CONSTRUCTION EQUIPMENT LTD.                             | ORANGE LOT : OUTDOOR | OD 9     |
| ADHIE GEARS                                                    | HALL 1 - UPPER LEVEL | K194     |
| ADITYA ENTERPRISES                                             | HALL 4 - LOWER LEVEL | J 239    |
| ADROIT INDUSTRIES (INDIA) LTD                                  | HALL 2 - LOWER LEVEL | M 313    |
| ADVANCED BOLTING SOLUTIONS PVT. LTD.                           | HALL 1 - UPPER LEVEL | 0 285    |
| ADVITY INFOMEDIA PVT LTD                                       | HALL 4 - LOWER LEVEL | AI 34    |
| AGARWAL EARTHMOVING ENTERPRISES                                | HALL 2 - LOWER LEVEL | B10      |
| AHUJA CORPORATION PVT. LTD.                                    | HALL 2 - LOWER LEVEL | F125     |
| AIRTECH COOLING PROCESS PVT. LTD.                              | HALL 4 - LOWER LEVEL | L312     |
| AJASHY ENGINEERING SALES PVT. LTD.                             | HALL 4 - LOWER LEVEL | A10      |
| AJAX ENGINEERING PVT LTD                                       | ORANGE LOT : OUTDOOR | OD 41    |
| AK CAST & FORGE                                                | HALL 4 - LOWER LEVEL | 0 408    |
| AKG INDIA PVT.LTD.                                             | HALL 1 - LOWER LEVEL | F 101    |
| ALFA ENGINEERS                                                 | HALL 4 - LOWER LEVEL | J241     |
| ALKRAFT THERMOTECHNOLOGIES PVT LTD                             | HALL 1 - UPPER LEVEL | M 249    |
| ALLISON TRANSMISSION INDIA PVT. LTD.                           | HALL 1 - UPPER LEVEL | K191     |
| ALLMARC INDUSTRIES PRIVATE LIMITED                             | HALL 4 - LOWER LEVEL | L298     |
| ALOK INTERNATIONAL PVT LTD.                                    | HALL 4 - LOWER LEVEL | N 351    |
| ALTIUS EQUIPMENTS                                              | HALL 4 - LOWER LEVEL | A1       |
| AMC SERVICES & ENGINEERS PVT LTD                               | HALL 3 - LOWER LEVEL | C 241    |
| AMER NSM INDIA PVT. LTD.                                       | HALL 4 - LOWER LEVEL | M 338    |
| AMMANN INDIA PVT LTD                                           | YELLOW LOT : OUTDOOR | OD 54    |
| AMPRO TESTING MACHINES                                         | HALL 4 - LOWER LEVEL | 0384     |
| AMS INTERNATIONAL PVT LTD                                      | HALL 1 - UPPER LEVEL | M 241    |
| ANAND MOTOR HOUSE                                              | HALL 4 - LOWER LEVEL | E92      |
| ANAND SEALING SOLUTIONS PVT LTD                                | HALL 2 - LOWER LEVEL | E76      |
| ANTECH SENSOR INDUSTRIES                                       | HALL 4 - LOWER LEVEL | J 228    |
|                                                                | HALL 3 - LOWER LEVEL | C 304    |
| APOLLO CARMIX EQUIPMENTS PVT. LTD.<br>APOLLO HAWKEYEPEDERSHAAB | ORANGE LOT : OUTDOOR | OD 38    |
| CONCRETE TECHNOLOGIES PVT. LTD.                                | ORANGE LOT : OUTDOOR | OD 38    |
| APOLLO HEAT EXCHANGERS PVT. LTD.                               | HALL 3 - LOWER LEVEL | B150     |
| APOLLO INFFRATECH PVT. LTD.                                    | ORANGE LOT : OUTDOOR | OD 38    |
| APOLLOZENITH CONCRETE TECH. PVT. LTD.                          | ORANGE LOT : OUTDOOR | OD 38    |
| APS HYDRAULICS & ASSOCIATES                                    | HALL 4 - LOWER LEVEL | B 25     |
| AQUASENSE PRIVATE LIMITED                                      | HALL 4 - LOWER LEVEL | AI 31    |
| ARDENT ENGINEERS                                               | HALL 3 - LOWER LEVEL | A26      |
| ARGO-HYTOS PRIVATE LIMITED                                     | HALL 3 - LOWER LEVEL | B100     |
| ARIES APPLIANCES                                               | HALL 1 - UPPER LEVEL | M 248    |
| ARIES INDIA EARTHMOVERS PVT LIMITED                            | HALL 1 - LOWER LEVEL | C 39     |
| ARIHANT EARTHMOVERS                                            | HALL 4 - LOWER LEVEL | J 238    |
| ARIHANT PANEL FITTINGS PRIVATE LIMITED                         | HALL 4 - LOWER LEVEL | G 155    |
|                                                                | I WALL I LOWENCLITE  | 0100     |