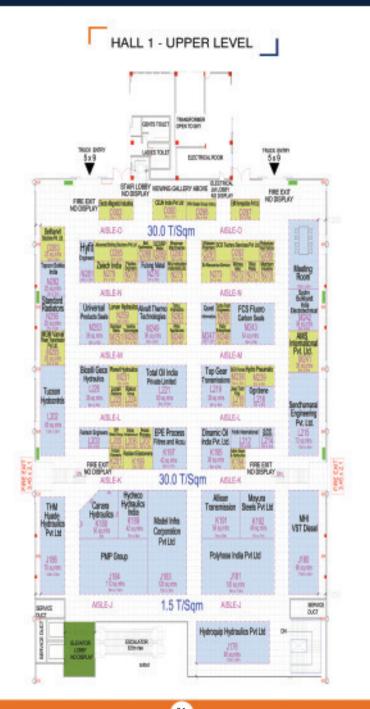

# EXCON 2021 - AERIAL VIEW

| Company                                                        | Location             | Stall.No |
|----------------------------------------------------------------|----------------------|----------|
| 4FRONT ENGINEERED SOLUTIONS                                    | HALL 1 - LOWER LEVEL | C 41 A   |
| AAA HYDRAULICS (INDIA) PRIVATE LIMITED                         | HALL 1 - LOWER LEVEL | F114     |
| AADHAR EQUIPMENTS PVT. LTD.                                    | HALL 4 - LOWER LEVEL | K 269    |
| ABHAY INDUSTRIES                                               | HALL 4 - LOWER LEVEL | G 163    |
| ABS ENTERPRISES                                                | HALL 4 - LOWER LEVEL | H193     |
| ACD MACHINE CONTROL CO PVT LTD                                 | HALL 4 - LOWER LEVEL | H 209    |
| ACE PNEUMATICS PVT.LTD                                         | HALL 4 - LOWER LEVEL | J216     |
| ACRO INTERNATIONAL LLP                                         | HALL 3 - LOWER LEVEL | C 258    |
| ACTION CONSTRUCTION EQUIPMENT LTD.                             | ORANGE LOT : OUTDOOR | OD 9     |
| ADHIE GEARS                                                    | HALL 1 - UPPER LEVEL | K194     |
| ADITYA ENTERPRISES                                             | HALL 4 - LOWER LEVEL | J 239    |
| ADROIT INDUSTRIES (INDIA) LTD                                  | HALL 2 - LOWER LEVEL | M 313    |
| ADVANCED BOLTING SOLUTIONS PVT. LTD.                           | HALL 1 - UPPER LEVEL | 0 285    |
| ADVITY INFOMEDIA PVT LTD                                       | HALL 4 - LOWER LEVEL | AI 34    |
| AGARWAL EARTHMOVING ENTERPRISES                                | HALL 2 - LOWER LEVEL | B10      |
| AHUJA CORPORATION PVT. LTD.                                    | HALL 2 - LOWER LEVEL | F125     |
| AIRTECH COOLING PROCESS PVT. LTD.                              | HALL 4 - LOWER LEVEL | L312     |
| AJASHY ENGINEERING SALES PVT. LTD.                             | HALL 4 - LOWER LEVEL | A10      |
| AJAX ENGINEERING PVT LTD                                       | ORANGE LOT : OUTDOOR | OD 41    |
| AK CAST & FORGE                                                | HALL 4 - LOWER LEVEL | 0 408    |
| AKG INDIA PVT.LTD.                                             | HALL 1 - LOWER LEVEL | F 101    |
| ALFA ENGINEERS                                                 | HALL 4 - LOWER LEVEL | J241     |
| ALKRAFT THERMOTECHNOLOGIES PVT LTD                             | HALL 1 - UPPER LEVEL | M 249    |
| ALLISON TRANSMISSION INDIA PVT. LTD.                           | HALL 1 - UPPER LEVEL | K191     |
| ALLMARC INDUSTRIES PRIVATE LIMITED                             | HALL 4 - LOWER LEVEL | L298     |
| ALOK INTERNATIONAL PVT LTD.                                    | HALL 4 - LOWER LEVEL | N 351    |
| ALTIUS EQUIPMENTS                                              | HALL 4 - LOWER LEVEL | A1       |
| AMC SERVICES & ENGINEERS PVT LTD                               | HALL 3 - LOWER LEVEL | C 241    |
| AMER NSM INDIA PVT. LTD.                                       | HALL 4 - LOWER LEVEL | M 338    |
| AMMANN INDIA PVT LTD                                           | YELLOW LOT : OUTDOOR | OD 54    |
| AMPRO TESTING MACHINES                                         | HALL 4 - LOWER LEVEL | 0384     |
| AMS INTERNATIONAL PVT LTD                                      | HALL 1 - UPPER LEVEL | M 241    |
| ANAND MOTOR HOUSE                                              | HALL 4 - LOWER LEVEL | E92      |
| ANAND SEALING SOLUTIONS PVT LTD                                | HALL 2 - LOWER LEVEL | E76      |
| ANTECH SENSOR INDUSTRIES                                       | HALL 4 - LOWER LEVEL | J 228    |
|                                                                | HALL 3 - LOWER LEVEL | C 304    |
| APOLLO CARMIX EQUIPMENTS PVT. LTD.<br>APOLLO HAWKEYEPEDERSHAAB | ORANGE LOT : OUTDOOR | OD 38    |
| CONCRETE TECHNOLOGIES PVT. LTD.                                | ORANGE LOT : OUTDOOR | OD 38    |
| APOLLO HEAT EXCHANGERS PVT. LTD.                               | HALL 3 - LOWER LEVEL | B150     |
| APOLLO INFFRATECH PVT. LTD.                                    | ORANGE LOT : OUTDOOR | OD 38    |
| APOLLOZENITH CONCRETE TECH. PVT. LTD.                          | ORANGE LOT : OUTDOOR | OD 38    |
| APS HYDRAULICS & ASSOCIATES                                    | HALL 4 - LOWER LEVEL | B 25     |
| AQUASENSE PRIVATE LIMITED                                      | HALL 4 - LOWER LEVEL | AI 31    |
| ARDENT ENGINEERS                                               | HALL 3 - LOWER LEVEL | A26      |
| ARGO-HYTOS PRIVATE LIMITED                                     | HALL 3 - LOWER LEVEL | B100     |
| ARIES APPLIANCES                                               | HALL 1 - UPPER LEVEL | M 248    |
| ARIES INDIA EARTHMOVERS PVT LIMITED                            | HALL 1 - LOWER LEVEL | C 39     |
| ARIHANT EARTHMOVERS                                            | HALL 4 - LOWER LEVEL | J 238    |
| ARIHANT PANEL FITTINGS PRIVATE LIMITED                         | HALL 4 - LOWER LEVEL | G 155    |
|                                                                | I WALL I LOWENCLITE  | 0100     |