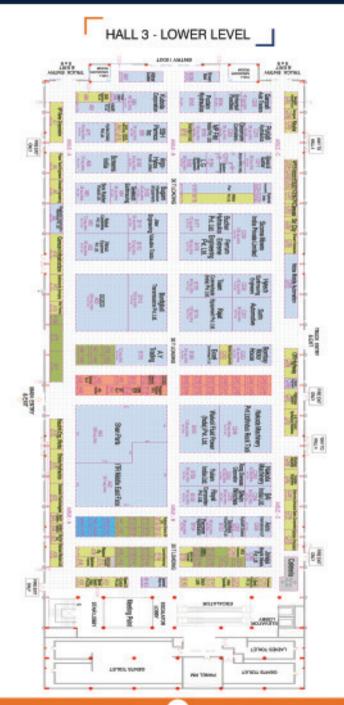

# EXCON 2021 - AERIAL VIEW

| Company                                                        | Location             | Stall.No |
|----------------------------------------------------------------|----------------------|----------|
| 4FRONT ENGINEERED SOLUTIONS                                    | HALL 1 - LOWER LEVEL | C 41 A   |
| AAA HYDRAULICS (INDIA) PRIVATE LIMITED                         | HALL 1 - LOWER LEVEL | F114     |
| AADHAR EQUIPMENTS PVT. LTD.                                    | HALL 4 - LOWER LEVEL | K 269    |
| ABHAY INDUSTRIES                                               | HALL 4 - LOWER LEVEL | G 163    |
| ABS ENTERPRISES                                                | HALL 4 - LOWER LEVEL | H193     |
| ACD MACHINE CONTROL CO PVT LTD                                 | HALL 4 - LOWER LEVEL | H 209    |
| ACE PNEUMATICS PVT.LTD                                         | HALL 4 - LOWER LEVEL | J216     |
| ACRO INTERNATIONAL LLP                                         | HALL 3 - LOWER LEVEL | C 258    |
| ACTION CONSTRUCTION EQUIPMENT LTD.                             | ORANGE LOT : OUTDOOR | OD 9     |
| ADHIE GEARS                                                    | HALL 1 - UPPER LEVEL | K194     |
| ADITYA ENTERPRISES                                             | HALL 4 - LOWER LEVEL | J 239    |
| ADROIT INDUSTRIES (INDIA) LTD                                  | HALL 2 - LOWER LEVEL | M 313    |
| ADVANCED BOLTING SOLUTIONS PVT. LTD.                           | HALL 1 - UPPER LEVEL | 0 285    |
| ADVITY INFOMEDIA PVT LTD                                       | HALL 4 - LOWER LEVEL | AI 34    |
| AGARWAL EARTHMOVING ENTERPRISES                                | HALL 2 - LOWER LEVEL | B10      |
| AHUJA CORPORATION PVT. LTD.                                    | HALL 2 - LOWER LEVEL | F125     |
| AIRTECH COOLING PROCESS PVT. LTD.                              | HALL 4 - LOWER LEVEL | L312     |
| AJASHY ENGINEERING SALES PVT. LTD.                             | HALL 4 - LOWER LEVEL | A10      |
| AJAX ENGINEERING PVT LTD                                       | ORANGE LOT : OUTDOOR | OD 41    |
| AK CAST & FORGE                                                | HALL 4 - LOWER LEVEL | 0 408    |
| AKG INDIA PVT.LTD.                                             | HALL 1 - LOWER LEVEL | F 101    |
| ALFA ENGINEERS                                                 | HALL 4 - LOWER LEVEL | J241     |
| ALKRAFT THERMOTECHNOLOGIES PVT LTD                             | HALL 1 - UPPER LEVEL | M 249    |
| ALLISON TRANSMISSION INDIA PVT. LTD.                           | HALL 1 - UPPER LEVEL | K191     |
| ALLMARC INDUSTRIES PRIVATE LIMITED                             | HALL 4 - LOWER LEVEL | L298     |
| ALOK INTERNATIONAL PVT LTD.                                    | HALL 4 - LOWER LEVEL | N 351    |
| ALTIUS EQUIPMENTS                                              | HALL 4 - LOWER LEVEL | A1       |
| AMC SERVICES & ENGINEERS PVT LTD                               | HALL 3 - LOWER LEVEL | C 241    |
| AMER NSM INDIA PVT. LTD.                                       | HALL 4 - LOWER LEVEL | M 338    |
| AMMANN INDIA PVT LTD                                           | YELLOW LOT : OUTDOOR | OD 54    |
| AMPRO TESTING MACHINES                                         | HALL 4 - LOWER LEVEL | 0384     |
| AMS INTERNATIONAL PVT LTD                                      | HALL 1 - UPPER LEVEL | M 241    |
| ANAND MOTOR HOUSE                                              | HALL 4 - LOWER LEVEL | E92      |
| ANAND SEALING SOLUTIONS PVT LTD                                | HALL 2 - LOWER LEVEL | E76      |
| ANTECH SENSOR INDUSTRIES                                       | HALL 4 - LOWER LEVEL | J 228    |
|                                                                | HALL 3 - LOWER LEVEL | C 304    |
| APOLLO CARMIX EQUIPMENTS PVT. LTD.<br>APOLLO HAWKEYEPEDERSHAAB | ORANGE LOT : OUTDOOR | OD 38    |
| CONCRETE TECHNOLOGIES PVT. LTD.                                | ORANGE LOT : OUTDOOR | OD 38    |
| APOLLO HEAT EXCHANGERS PVT. LTD.                               | HALL 3 - LOWER LEVEL | B150     |
| APOLLO INFFRATECH PVT. LTD.                                    | ORANGE LOT : OUTDOOR | OD 38    |
| APOLLOZENITH CONCRETE TECH. PVT. LTD.                          | ORANGE LOT : OUTDOOR | OD 38    |
| APS HYDRAULICS & ASSOCIATES                                    | HALL 4 - LOWER LEVEL | B 25     |
| AQUASENSE PRIVATE LIMITED                                      | HALL 4 - LOWER LEVEL | AI 31    |
| ARDENT ENGINEERS                                               | HALL 3 - LOWER LEVEL | A26      |
| ARGO-HYTOS PRIVATE LIMITED                                     | HALL 3 - LOWER LEVEL | B100     |
| ARIES APPLIANCES                                               | HALL 1 - UPPER LEVEL | M 248    |
| ARIES INDIA EARTHMOVERS PVT LIMITED                            | HALL 1 - LOWER LEVEL | C 39     |
| ARIHANT EARTHMOVERS                                            | HALL 4 - LOWER LEVEL | J 238    |
| ARIHANT PANEL FITTINGS PRIVATE LIMITED                         | HALL 4 - LOWER LEVEL | G 155    |
|                                                                | I WALL I LOWENCLITE  | 0100     |