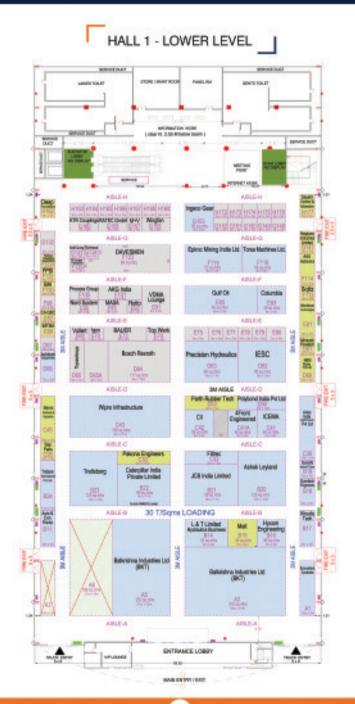

# EXCON 2021 - AERIAL VIEW

| Company                                                        | Location             | Stall.No |
|----------------------------------------------------------------|----------------------|----------|
| 4FRONT ENGINEERED SOLUTIONS                                    | HALL 1 - LOWER LEVEL | C 41 A   |
| AAA HYDRAULICS (INDIA) PRIVATE LIMITED                         | HALL 1 - LOWER LEVEL | F114     |
| AADHAR EQUIPMENTS PVT. LTD.                                    | HALL 4 - LOWER LEVEL | K 269    |
| ABHAY INDUSTRIES                                               | HALL 4 - LOWER LEVEL | G 163    |
| ABS ENTERPRISES                                                | HALL 4 - LOWER LEVEL | H193     |
| ACD MACHINE CONTROL CO PVT LTD                                 | HALL 4 - LOWER LEVEL | H 209    |
| ACE PNEUMATICS PVT.LTD                                         | HALL 4 - LOWER LEVEL | J216     |
| ACRO INTERNATIONAL LLP                                         | HALL 3 - LOWER LEVEL | C 258    |
| ACTION CONSTRUCTION EQUIPMENT LTD.                             | ORANGE LOT : OUTDOOR | OD 9     |
| ADHIE GEARS                                                    | HALL 1 - UPPER LEVEL | K194     |
| ADITYA ENTERPRISES                                             | HALL 4 - LOWER LEVEL | J 239    |
| ADROIT INDUSTRIES (INDIA) LTD                                  | HALL 2 - LOWER LEVEL | M 313    |
| ADVANCED BOLTING SOLUTIONS PVT. LTD.                           | HALL 1 - UPPER LEVEL | 0 285    |
| ADVITY INFOMEDIA PVT LTD                                       | HALL 4 - LOWER LEVEL | AI 34    |
| AGARWAL EARTHMOVING ENTERPRISES                                | HALL 2 - LOWER LEVEL | B10      |
| AHUJA CORPORATION PVT. LTD.                                    | HALL 2 - LOWER LEVEL | F125     |
| AIRTECH COOLING PROCESS PVT. LTD.                              | HALL 4 - LOWER LEVEL | L312     |
| AJASHY ENGINEERING SALES PVT. LTD.                             | HALL 4 - LOWER LEVEL | A10      |
| AJAX ENGINEERING PVT LTD                                       | ORANGE LOT : OUTDOOR | OD 41    |
| AK CAST & FORGE                                                | HALL 4 - LOWER LEVEL | 0 408    |
| AKG INDIA PVT.LTD.                                             | HALL 1 - LOWER LEVEL | F 101    |
| ALFA ENGINEERS                                                 | HALL 4 - LOWER LEVEL | J241     |
| ALKRAFT THERMOTECHNOLOGIES PVT LTD                             | HALL 1 - UPPER LEVEL | M 249    |
| ALLISON TRANSMISSION INDIA PVT. LTD.                           | HALL 1 - UPPER LEVEL | K191     |
| ALLMARC INDUSTRIES PRIVATE LIMITED                             | HALL 4 - LOWER LEVEL | L298     |
| ALOK INTERNATIONAL PVT LTD.                                    | HALL 4 - LOWER LEVEL | N 351    |
| ALTIUS EQUIPMENTS                                              | HALL 4 - LOWER LEVEL | A1       |
| AMC SERVICES & ENGINEERS PVT LTD                               | HALL 3 - LOWER LEVEL | C 241    |
| AMER NSM INDIA PVT. LTD.                                       | HALL 4 - LOWER LEVEL | M 338    |
| AMMANN INDIA PVT LTD                                           | YELLOW LOT : OUTDOOR | OD 54    |
| AMPRO TESTING MACHINES                                         | HALL 4 - LOWER LEVEL | 0384     |
| AMS INTERNATIONAL PVT LTD                                      | HALL 1 - UPPER LEVEL | M 241    |
| ANAND MOTOR HOUSE                                              | HALL 4 - LOWER LEVEL | E92      |
| ANAND SEALING SOLUTIONS PVT LTD                                | HALL 2 - LOWER LEVEL | E76      |
| ANTECH SENSOR INDUSTRIES                                       | HALL 4 - LOWER LEVEL | J 228    |
|                                                                | HALL 3 - LOWER LEVEL | C 304    |
| APOLLO CARMIX EQUIPMENTS PVT. LTD.<br>APOLLO HAWKEYEPEDERSHAAB | ORANGE LOT : OUTDOOR | OD 38    |
| CONCRETE TECHNOLOGIES PVT. LTD.                                | ORANGE LOT : OUTDOOR | OD 38    |
| APOLLO HEAT EXCHANGERS PVT. LTD.                               | HALL 3 - LOWER LEVEL | B150     |
| APOLLO INFFRATECH PVT. LTD.                                    | ORANGE LOT : OUTDOOR | OD 38    |
| APOLLOZENITH CONCRETE TECH. PVT. LTD.                          | ORANGE LOT : OUTDOOR | OD 38    |
| APS HYDRAULICS & ASSOCIATES                                    | HALL 4 - LOWER LEVEL | B 25     |
| AQUASENSE PRIVATE LIMITED                                      | HALL 4 - LOWER LEVEL | AI 31    |
| ARDENT ENGINEERS                                               | HALL 3 - LOWER LEVEL | A26      |
| ARGO-HYTOS PRIVATE LIMITED                                     | HALL 3 - LOWER LEVEL | B100     |
| ARIES APPLIANCES                                               | HALL 1 - UPPER LEVEL | M 248    |
| ARIES INDIA EARTHMOVERS PVT LIMITED                            | HALL 1 - LOWER LEVEL | C 39     |
| ARIHANT EARTHMOVERS                                            | HALL 4 - LOWER LEVEL | J 238    |
| ARIHANT PANEL FITTINGS PRIVATE LIMITED                         | HALL 4 - LOWER LEVEL | G 155    |
|                                                                | I WALL I LOWENCLITE  | 0100     |