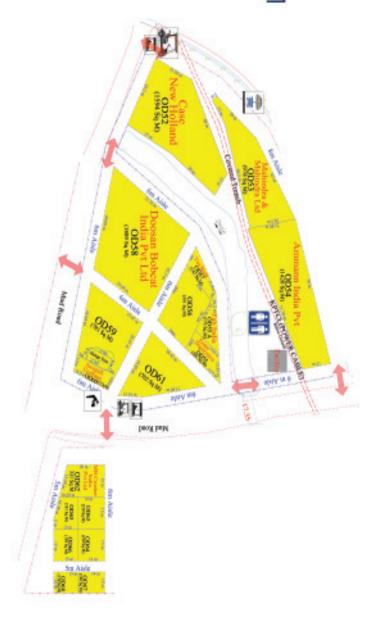

15

GL.

**E** 

82

-656

De 1 av

| Company                                    | Location             | Stall.No |
|--------------------------------------------|----------------------|----------|
| BRILON RUBBER INDUSTRIES                   | HALL 2 - LOWER LEVEL | D 67     |
| BUCHER HYDRAULICS PVT. LTD.                | HALL 3 - LOWER LEVEL | B177     |
| BUILDCON MEDIA                             | HALL 1 - UPPER LEVEL | M 251    |
| BUILDMATE PROJECTS PVT LTD                 | HALL 2 - LOWER LEVEL | B 23     |
| BULL MACHINES PVT LTD                      | HALL 2 - LOWER LEVEL | B11      |
| BULL MACHINES PVT LTD                      | HALL 2 - LOWER LEVEL | A 5      |
| BULL MACHINES PVT LTD                      | HALL 2 - LOWER LEVEL | B11      |
| BUMPER INDIA PVT LTD                       | HALL 4 - LOWER LEVEL | K279     |
| BURNER INDIA                               | HALL 3 - LOWER LEVEL | A 27     |
| C.O.B.O.S.P.A                              | HALL 4 - LOWER LEVEL | E94      |
| CANARA HYDRAULICS PVT. LTD.                | HALL 1 - UPPER LEVEL | K188     |
| CASE NEW HOLLAND CONST. EQUIP. (I) PVT LTD | YELLOW LOT : OUTDOOR | OD 52    |
| CASTELOS PARTS LLP                         | GREEN LOT : OUTDOOR  | OD 86    |
| CATERPILLAR INDIA PRIVATE LIMITED          | ORANGE LOT : OUTDOOR | OD 4     |
| CATERPILLAR INDIA PRIVATE LIMITED          | HALL 1 - LOWER LEVEL | B 22     |
| CAVOOTEKNIK                                | HALL 3 - LOWER LEVEL | C 224    |
| CDE ASIA LIMITED                           | ORANGE LOT : OUTDOOR | OD 18    |
| CEJN PRODUCTS INDIA PRIVATE LIMITED        | HALL 1 - UPPER LEVEL | O 300    |
| CENTURY CRANE ENGINEERS PRIVATE LIMITED    | GREEN LOT : OUTDOOR  | OD 107   |
| CHAUHAN EARTHMOVING WORLD                  | HALL 4 - LOWER LEVEL | M 342    |
| CHHAJED STEEL & ALLOYS PVT LTD             | HALL 4 - LOWER LEVEL | C 44     |
| CIA WORLD                                  | HALL 4 - LOWER LEVEL | G 151    |
| CIVIL ENGINEERING & CONSTRUCTION REVIEW    | HALL 3 - LOWER LEVEL | C 301    |
| CIVIMEC ENGINEERING PRIVATE LIMITED        | ORANGE LOT : OUTDOOR | OD 37    |
| CNZ BEARINGS PVT. LTD.                     | HALL 2 - LOWER LEVEL | C 31     |
| COGNISITE TECHNOLOGIES PRIVATE LIMITED     | HALL 4 - LOWER LEVEL | AI7      |
| COLLEGE OF ENGINEERING PUNE                | HALL 4 - LOWER LEVEL | AI 25    |
| COLUMBIA MACHINE ENGINEERING (I) PVT. LTD. | HALL 1 - LOWER LEVEL | E 83     |
| CONFINDUSTRIA EMILIA                       | HALL 3 - LOWER LEVEL | B123     |
| CONINFRA MACHINERY PVT LTD                 | HALL 3 - LOWER LEVEL | B138     |
| CONSTRUCTION MIRROR                        | HALL 4 - LOWER LEVEL | F111     |
| CONTINENTAL ENTERPRISES                    | HALL 4 - LOWER LEVEL | H211     |
| CONVERO SOLUTIONS                          | HALL 4 - LOWER LEVEL | H210     |
| COSBEN ENGINEERING PVT. LTD.               | HALL 3 - LOWER LEVEL | C 282    |
| COSMO WORLD                                | HALL 4 - LOWER LEVEL | L 283    |
| CREATIVE ENGINEERS, BENGALURU INDIA        | HALL 4 - LOWER LEVEL | L301     |
| CUMMINS INDIA LIMITED                      | HALL 4 - LOWER LEVEL | A22      |
| CUSMAT TECHNOLOGIES PVT LTD                | HALL 4 - LOWER LEVEL | AI 22    |
| DARSHANA INDUSTRIES PVT. LTD.              | HALL 3 - LOWER LEVEL | B153     |
| DAVESMEN INDIA PVT.LTD.                    | HALL 1 - LOWER LEVEL | F 123    |
| DCS TECHNO SERVICES PRIVATE LIMITED        | HALL 1 - UPPER LEVEL | 0 292    |
| DEBTRONICS                                 | HALL 3 - LOWER LEVEL | C 281    |
| DEWAS HYDROQUIP PVT. LTD.                  | HALL 3 - LOWER LEVEL | C 300    |
| DILLINGER MIDDLE EAST FZE                  | HALL 4 - LOWER LEVEL | J 236    |
| DINAMIC OIL INDIA PVT LTD                  | HALL 1 - UPPER LEVEL | K195     |
| DISHA ENTERPRISES                          | HALL 2 - LOWER LEVEL | E86      |
| DNRS INFRACON                              | GREEN LOT : OUTDOOR  | OD 88    |
| DONGYUE ENGINEERING & FABRICATORS          | HALL 3 - LOWER LEVEL | A 16 A   |
| DOOSAN BOBCAT INDIA                        | YELLOW LOT : OUTDOOR | OD 58    |
|                                            | I                    | 1        |