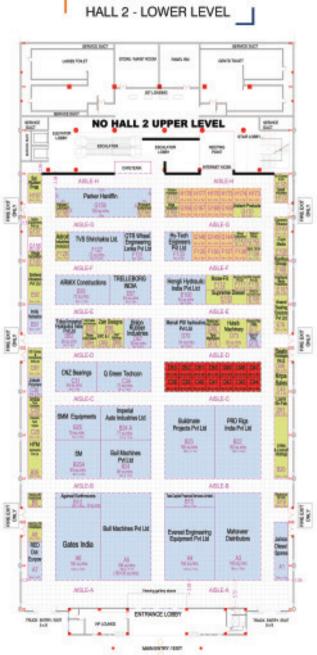

# EXCON 2021 - AERIAL VIEW

| Company                                                        | Location             | Stall.No |
|----------------------------------------------------------------|----------------------|----------|
| 4FRONT ENGINEERED SOLUTIONS                                    | HALL 1 - LOWER LEVEL | C 41 A   |
| AAA HYDRAULICS (INDIA) PRIVATE LIMITED                         | HALL 1 - LOWER LEVEL | F114     |
| AADHAR EQUIPMENTS PVT. LTD.                                    | HALL 4 - LOWER LEVEL | K 269    |
| ABHAY INDUSTRIES                                               | HALL 4 - LOWER LEVEL | G 163    |
| ABS ENTERPRISES                                                | HALL 4 - LOWER LEVEL | H193     |
| ACD MACHINE CONTROL CO PVT LTD                                 | HALL 4 - LOWER LEVEL | H 209    |
| ACE PNEUMATICS PVT.LTD                                         | HALL 4 - LOWER LEVEL | J216     |
| ACRO INTERNATIONAL LLP                                         | HALL 3 - LOWER LEVEL | C 258    |
| ACTION CONSTRUCTION EQUIPMENT LTD.                             | ORANGE LOT : OUTDOOR | OD 9     |
| ADHIE GEARS                                                    | HALL 1 - UPPER LEVEL | K194     |
| ADITYA ENTERPRISES                                             | HALL 4 - LOWER LEVEL | J 239    |
| ADROIT INDUSTRIES (INDIA) LTD                                  | HALL 2 - LOWER LEVEL | M 313    |
| ADVANCED BOLTING SOLUTIONS PVT. LTD.                           | HALL 1 - UPPER LEVEL | 0 285    |
| ADVITY INFOMEDIA PVT LTD                                       | HALL 4 - LOWER LEVEL | AI 34    |
| AGARWAL EARTHMOVING ENTERPRISES                                | HALL 2 - LOWER LEVEL | B10      |
| AHUJA CORPORATION PVT. LTD.                                    | HALL 2 - LOWER LEVEL | F125     |
| AIRTECH COOLING PROCESS PVT. LTD.                              | HALL 4 - LOWER LEVEL | L312     |
| AJASHY ENGINEERING SALES PVT. LTD.                             | HALL 4 - LOWER LEVEL | A10      |
| AJAX ENGINEERING PVT LTD                                       | ORANGE LOT : OUTDOOR | OD 41    |
| AK CAST & FORGE                                                | HALL 4 - LOWER LEVEL | 0 408    |
| AKG INDIA PVT.LTD.                                             | HALL 1 - LOWER LEVEL | F 101    |
| ALFA ENGINEERS                                                 | HALL 4 - LOWER LEVEL | J241     |
| ALKRAFT THERMOTECHNOLOGIES PVT LTD                             | HALL 1 - UPPER LEVEL | M 249    |
| ALLISON TRANSMISSION INDIA PVT. LTD.                           | HALL 1 - UPPER LEVEL | K191     |
| ALLMARC INDUSTRIES PRIVATE LIMITED                             | HALL 4 - LOWER LEVEL | L298     |
| ALOK INTERNATIONAL PVT LTD.                                    | HALL 4 - LOWER LEVEL | N 351    |
| ALTIUS EQUIPMENTS                                              | HALL 4 - LOWER LEVEL | A1       |
| AMC SERVICES & ENGINEERS PVT LTD                               | HALL 3 - LOWER LEVEL | C 241    |
| AMER NSM INDIA PVT. LTD.                                       | HALL 4 - LOWER LEVEL | M 338    |
| AMMANN INDIA PVT LTD                                           | YELLOW LOT : OUTDOOR | OD 54    |
| AMPRO TESTING MACHINES                                         | HALL 4 - LOWER LEVEL | 0384     |
| AMS INTERNATIONAL PVT LTD                                      | HALL 1 - UPPER LEVEL | M 241    |
| ANAND MOTOR HOUSE                                              | HALL 4 - LOWER LEVEL | E92      |
| ANAND SEALING SOLUTIONS PVT LTD                                | HALL 2 - LOWER LEVEL | E76      |
| ANTECH SENSOR INDUSTRIES                                       | HALL 4 - LOWER LEVEL | J 228    |
|                                                                | HALL 3 - LOWER LEVEL | C 304    |
| APOLLO CARMIX EQUIPMENTS PVT. LTD.<br>APOLLO HAWKEYEPEDERSHAAB | ORANGE LOT : OUTDOOR | OD 38    |
| CONCRETE TECHNOLOGIES PVT. LTD.                                | ORANGE LOT : OUTDOOR | OD 38    |
| APOLLO HEAT EXCHANGERS PVT. LTD.                               | HALL 3 - LOWER LEVEL | B150     |
| APOLLO INFFRATECH PVT. LTD.                                    | ORANGE LOT : OUTDOOR | OD 38    |
| APOLLOZENITH CONCRETE TECH. PVT. LTD.                          | ORANGE LOT : OUTDOOR | OD 38    |
| APS HYDRAULICS & ASSOCIATES                                    | HALL 4 - LOWER LEVEL | B 25     |
| AQUASENSE PRIVATE LIMITED                                      | HALL 4 - LOWER LEVEL | AI 31    |
| ARDENT ENGINEERS                                               | HALL 3 - LOWER LEVEL | A26      |
| ARGO-HYTOS PRIVATE LIMITED                                     | HALL 3 - LOWER LEVEL | B100     |
| ARIES APPLIANCES                                               | HALL 1 - UPPER LEVEL | M 248    |
| ARIES INDIA EARTHMOVERS PVT LIMITED                            | HALL 1 - LOWER LEVEL | C 39     |
| ARIHANT EARTHMOVERS                                            | HALL 4 - LOWER LEVEL | J 238    |
| ARIHANT PANEL FITTINGS PRIVATE LIMITED                         | HALL 4 - LOWER LEVEL | G 155    |
|                                                                | I WALL I LOWENCLITE  | 0100     |